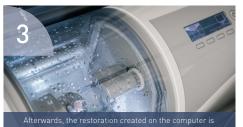

This 3D image is then used to design your ceramic restoration and in 30 to 40 minutes your new crown is ready for placement.

Finally, we fit, polish and bind your new ceramic crown to your tooth and that's it.