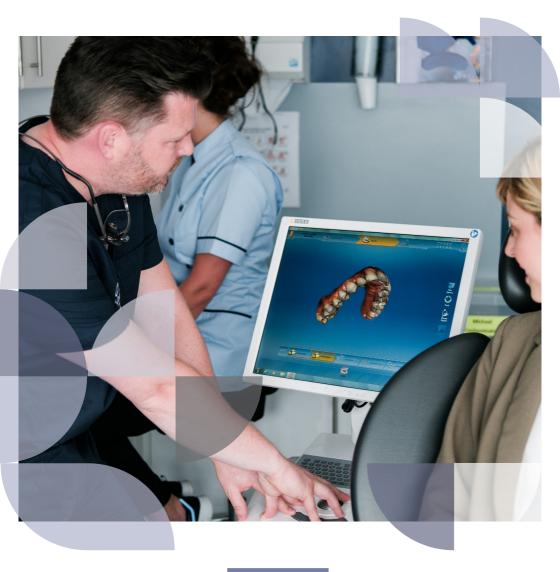

## THE CEREC ADVANTAGE

Many people dislike having to bite onto an impression tray for several minutes which can sometimes cause a numb mouth or aching jaw. With the CEREC system we use a cutting-edge fully 3D digital camera that captures a highly detailed impression of your mouth and transfers it to a computer- all within a few seconds.

This 3D image is then used to design your ceramic restoration and in 30 to 40 minutes your new crown is ready for placement.

Finally, we fit, polish and bind your new ceramic crown to your tooth and that's it.