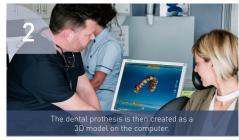

This 3D image is then used to design your ceramic restoration and in 30 to 40 minutes your new crown is ready for placement.

Finally, we fit, polish and bind your new ceramic crown to your tooth and that's it.

No temporary crown and no return visit is necessary!